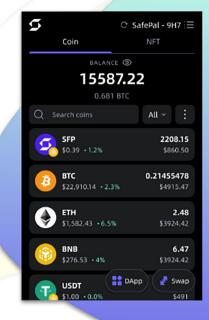

# Manage Multiple Tokens on One Device

SafePal is designed to manage multiple tokens in a single device. You don't need any additional devices to manage crypto assets!

# Support Tens of Thousands of Tokens

As of today, SafePal supports more than 30,000 tokens. The device also supports 33 blockchains. You can add or remove tokens at any time. New tokens are available via firmware upgrade.