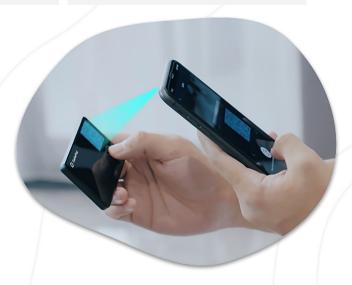

## **Three Easy Ways to Activate Safepal**

You only need the Safepal Wallet application which can be downloaded via the PlayStore and App Store, then create a new wallet using the mnemonic phrase, and finally connect Safepal Wallet with SafePal hardware using the QR Code mechanism.