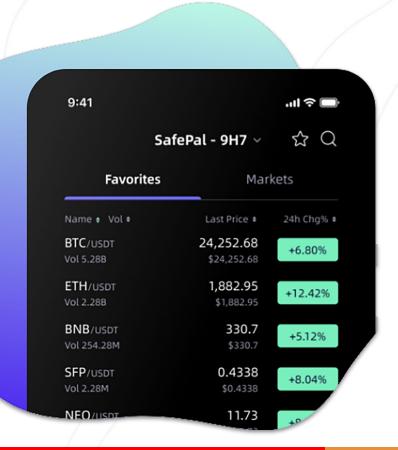

# Manage Multiple Tokens on One Device

SafePal is designed to manage multiple tokens in a single device. You don't need any additional devices to manage crypto assets!

# Support Tens of Thousands of Tokens

As of today, SafePal supports more than 30,000 tokens. The device also supports 33 blockchains. You can add or remove tokens at any time. New tokens are available via firmware upgrade.