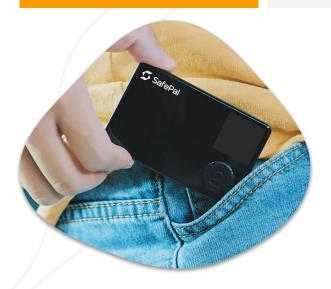

### **Practical and Safe**

SafePal dimensions are no bigger than your credit card. But don't be fooled by its mini size, because SafePal has greater security potential.

### Easy to carry

SafePal is very easy to carry anywhere you want. It has compact dimensions and light weight, making the device easy to keep in a trouser pocket. You can manage assets whenever you want.