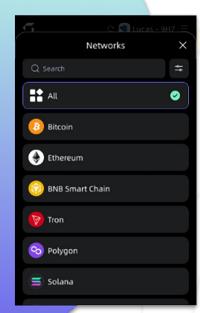

# Support Tens of Thousands of Tokens

As of today, SafePal supports more than 30,000 tokens. The device also supports 33 blockchains. You can add or remove tokens at any time. New tokens are available via firmware upgrade.