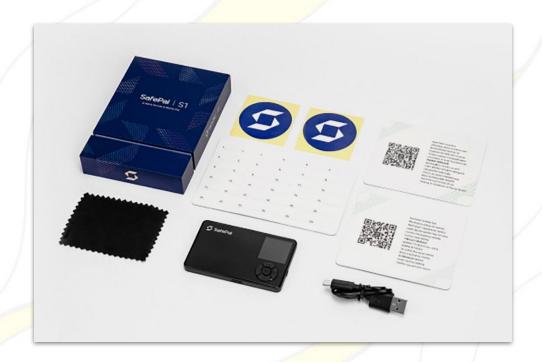

## **SafePal** Specifications:

- Operation Temperature: -4° to 158° F (-20° to 70° C)
- Power: Charged with USB Cable
- Camera: For high-speed scanning QRcode
- Screen: 1.3" IPS
- Connectivity: none
- Product Upgrade: support firmware upgrade
- Battery: 400mAh (based on 20 days usage, and daily use of 10 minutes/day)